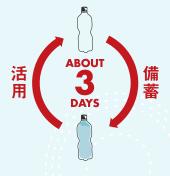

○ STEP3 容器は満水にして密閉し、 直射日光の当たらない風通しのよい場所で保管する

容器に空気が残らないよう、水を口いっぱいまで入れてしっかりふたを閉め、日陰の風通しのよい場所で保管してください。

○ STEP4 定期的に容器内の水道水を入れ替える

保管中に消毒用塩素が消失し細菌が繁殖するおそれがありますので、3日程度で定期的に入れ替えをお願いします。 消毒用塩素は水温が高いときほど早く消失しますので、暑さ が続く日は早めに入れ替えるようにしてください。 また、取り替えた水は洗濯や庭木の水やりなどに有効に活用 しましょう。